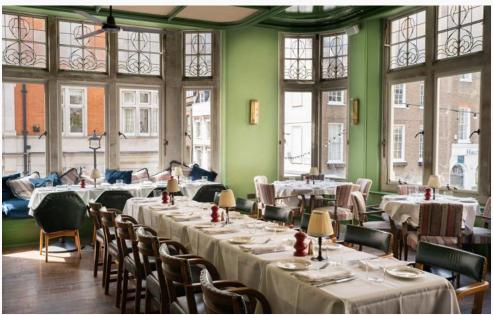

#### THE FIRST FLOOR DINING ROOM

Complete with a sleek cocktail bar and gives a modern "Chop House" feel, The First Floor Dining Room retains much of its original charm and character. The imposing large windows saturate the room with light and give a near-panoramic view of the quaint streets of Marylebone. The ultimate space for the ultimate feast.