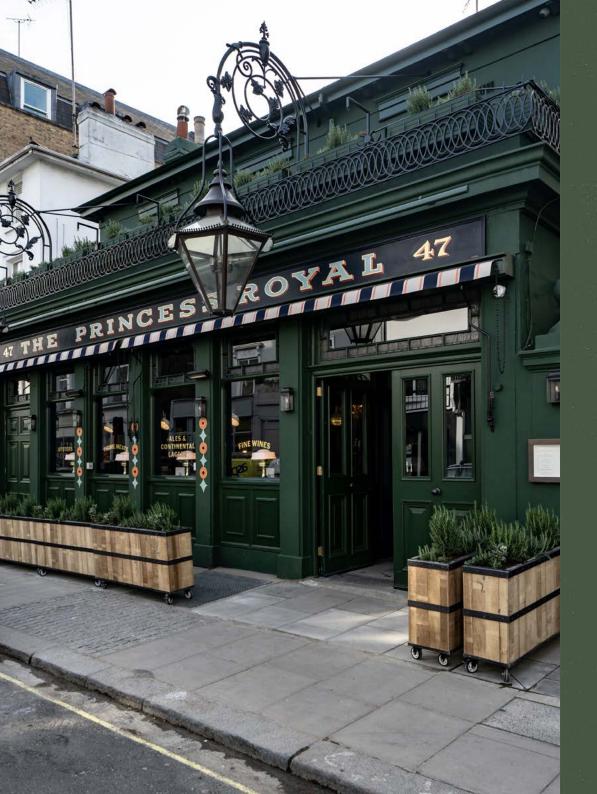

# THE PRINCESS ROYAL

A magnificently refurbished Victorian pub in the heart of Notting Hill, with open planned bar and dining spaces, two stunning terraces by Jinny Blomand sporting two private feasting rooms, and four boutique bedrooms.

47 HEREFORD RD, NOTTING HILL, LONDON W2 5AH 020 3096 6996 | @PRINCESSROYALNOTTINGHILL

cubitthouse.co.uk/the-princess-royal events@princessroyallondon.co.uk