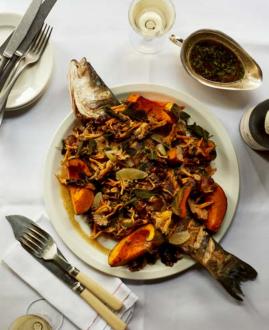

#### **FEASTING MENU ONE**

**SAMPLE** 

58 per person

Served family style

Coombeshead Sourdough, Salted Butter

#### **TO START**

Guinea Fowl, Pistachio & Wild Mushroom Terrine, House Piccalilli Crispy Squid, Tahini, Lime, Za'atar Padron Peppers, Lemon, Sea Salt

#### MAIN

Grilled Chicken, Spring Slaw
Pan-Fried Sea Bream , Aubergine & Tomato Ragu, Preserved Lemon Vinaigrette
Gnocchi, Gorgonzola, Spinach, Crispy Sage

Hand Cut Chips | Steamed or Creamed Spinach

#### **SWEET THINGS**

Vanilla Panna Cotta, Yorkshire Rhubarb Sour Cherry & Pistachio Fudge

Click for Calories

CH

@THEALFREDTENNYSON

The ALFRED TENNYSON

All prices include VAT. An optional 15% service charge will be included on your bill. Allergies? Please tell your server.