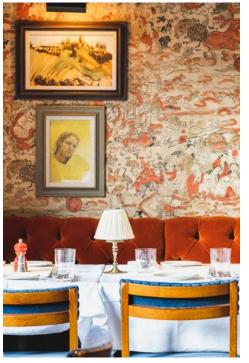

#### THE CHARLOTTE ROOM

The Charlotte Room features a large bay window, elegant wood paneling, and a fireplace, fit for the premiere intimate, private affair.

- Seated, up to 10 guests
- ♦ Drinks & canapés, up to 15 guests
- Audio & video capabilities