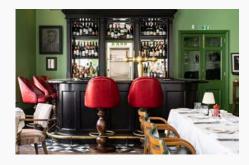

#### THE FIRST FLOOR DINING ROOM

Complete with a sleek cocktail bar and gives a modern "Chop House" feel, The First Floor Dining Room retains much of its original charm and character. The imposing large windows saturate the room with light and give a near-panoramic view of the quaint streets of Marylebone. The ultimate space for the ultimate feast.