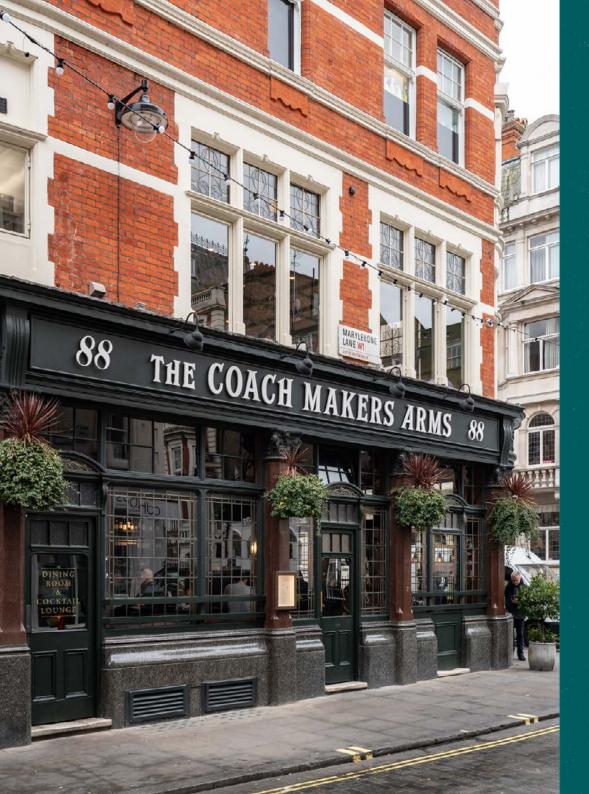

# THE COACH MAKERS ARMS

Placed in the Heart of Marylebone Lane, The Coach Makers Arms is a long-standing Victorian pub that has been tastefully restored. You will find a bustling ground floor bar, a suave "Chop House" style restaurant on the first floor, and our very own secret speak-easy style cocktail bar in the basement. A true hub for the community.

88 MARYLEBONE LANE, MARYLEBONE, LONDON W1U 2PY 020 7730 6064 | <u>@THE\_COACHMAKERS</u>

cubitthouse.co.uk/the-coach-makers-arms events@thecoachmakersarms.co.uk