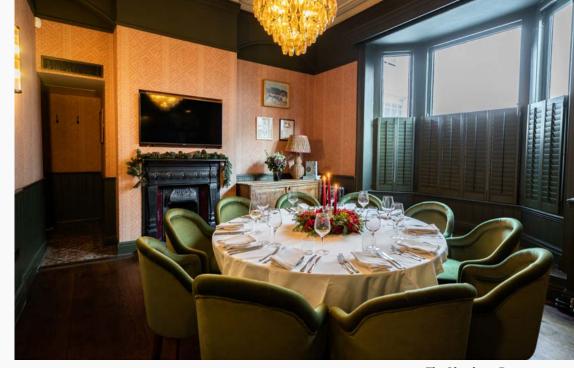

#### THE VICTORIA ROOM

The Victoria Room in all its splendor comes complete with a grand feasting table, large chandeliers, and a private terrace providing the ultimate surefire way to impress at your next soirée.