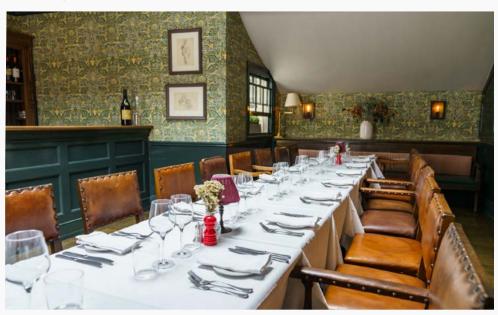

#### THE FIRST FLOOR DINING ROOM

Complete with a sleek cocktail bar and gives a modern "Chop House" feel, The First Floor Dining Room retains much of its original charm and character. The imposing large windows saturate the room with light and give a near-panoramic view of the quaint streets of Marylebone. The ultimate space for the ultimate feast.