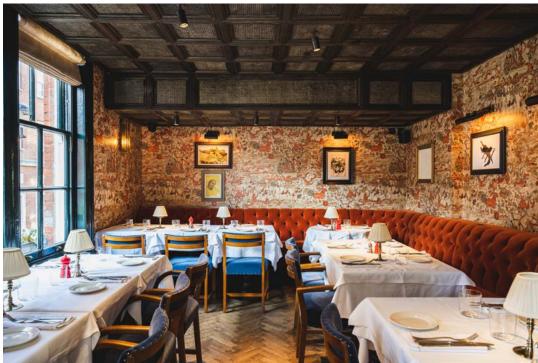

#### THE RESTAURANT

The Restaurant is gorgeously restored retaining many original features with large ornate windows and direct access to the back terrace.

Seated, up to 36 guests

CLICK HERE FOR VIRTUAL TOUR