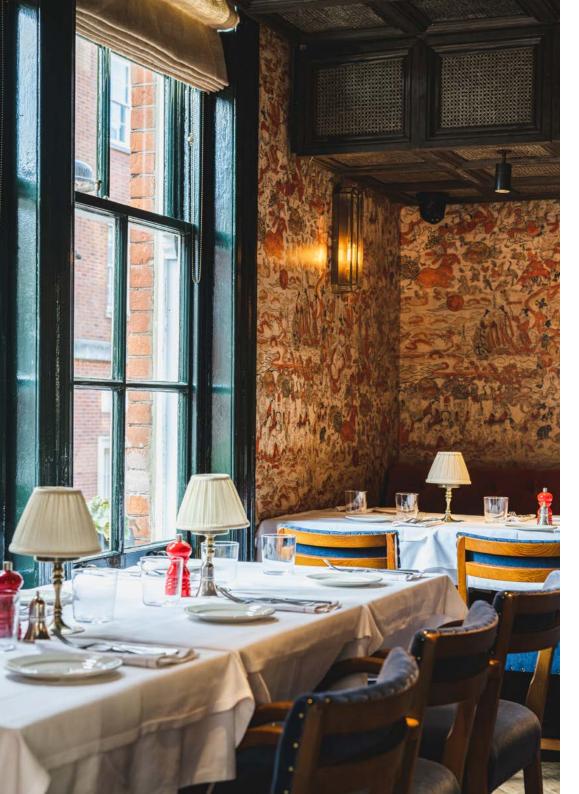

#### THE FIRST FLOOR DINING ROOM

Complete with a sleek cocktail bar and gives a modern "Chop House" feel, The First Floor Dining Room retains much of its original charm and character. The imposing large windows saturate the room with light and give a near-panoramic view of the quaint streets of Marylebone. The ultimate space for the ultimate feast.