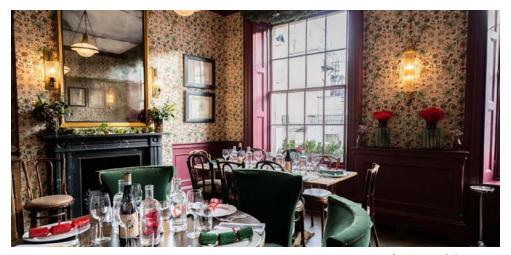

#### THE RESTAURANT

The Restaurant is gorgeously restored retaining many original features with large ornate windows and direct access to the back terrace.

Seated, up to 36 guests

CLICK HERE FOR VIRTUAL TOUR

The Restaurant