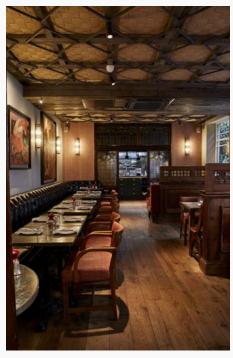

#### THE FIRST FLOOR DINING ROOM

Complete with a sleek cocktail bar and gives a modern "Chop House" feel, The First Floor Dining Room retains much of its original charm and character. The imposing large windows saturate the room with light and give a near-panoramic view of the quaint streets of Marylebone. The ultimate space for the ultimate feast.