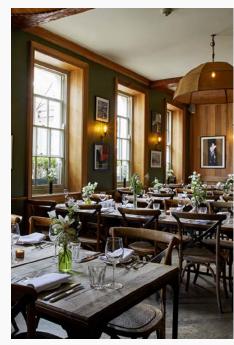

#### THE FRONT DINING ROOM

Curtained off from the restaurant, providing an intimate, private space bathed in natural light that spans the width of the building.

• Seated, up to 35 guests

• Seated, up to 45 guests

The Front Dining Room