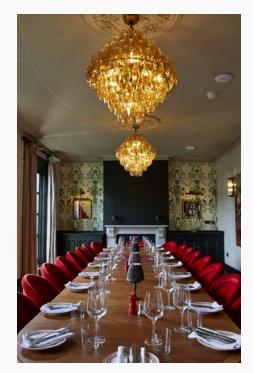

#### THE VICTORIA ROOM

The Victoria Room in all its splendor comes complete with a grand feasting table, large chandeliers, and a private terrace providing the ultimate surefire way to impress at your next soirée.