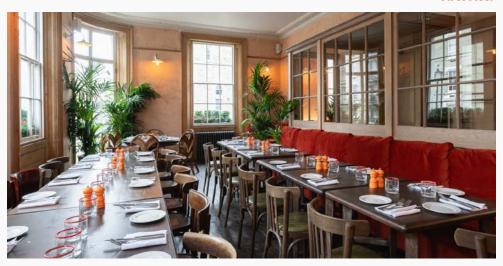

#### THE RESTAURANT

The Restaurant is gorgeously restored retaining many original features with large ornate windows and direct access to the back terrace.

Seated, up to 36 guests

CLICK HERE FOR VIRTUAL TOUR

The Restaurant