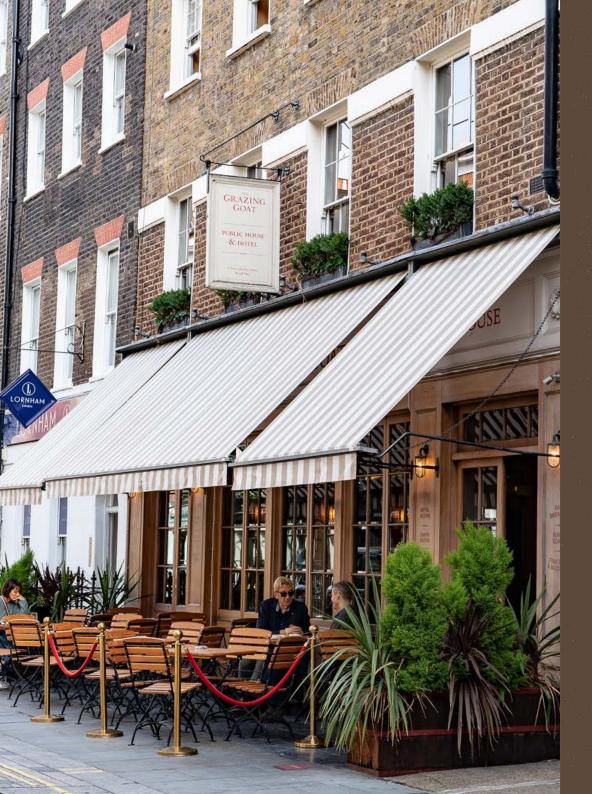

## THE GRAZING GOAT

Located off Oxford Street and Marble Arch, in the quiet back streets of Marylebone Village. The smartly decorated pub boasts large sash windows, open fireplaces, detailed paneling and a solid oak ground floor bar as well as eight boutique bedrooms.

6 NEW QUEBEC STREET, MARYLEBONE, LONDON W1H 7RQ 020 7730 6064 | @THEGRAZINGGOATW1

cubitthouse.co.uk/the-grazing-goat events@thegrazinggoat.co.uk

The First Floor Restaurant Exclusive