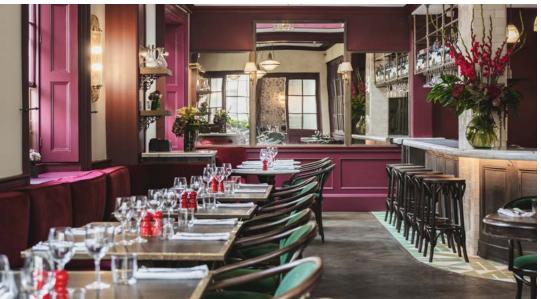

#### THE FIRST FLOOR DINING ROOM

Complete with a sleek cocktail bar and gives a modern "Chop House" feel, The First Floor Dining Room retains much of its original charm and character. The imposing large windows saturate the room with light and give a near-panoramic view of the quaint streets of Marylebone. The ultimate space for the ultimate feast.