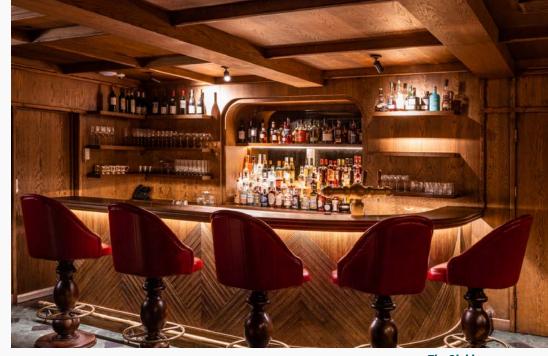

# THE COACH MAKERS ARMS

Placed in the Heart of Marylebone Lane, The Coach Makers Arms is a long-standing Victorian pub that has been tastefully restored. You will find a bustling ground floor bar, a suave "Chop House" style restaurant on the first floor, and our very own secret speak-easy style cocktail bar in the basement. A true hub for the community.

#### THE FIRST FLOOR DINING ROOM

Complete with a sleek cocktail bar and gives a modern "Chop House" feel, The First Floor Dining Room retains much of its original charm and character. The imposing large windows saturate the room with light and give a near-panoramic view of the quaint streets of Marylebone. The ultimate space for the ultimate feast.