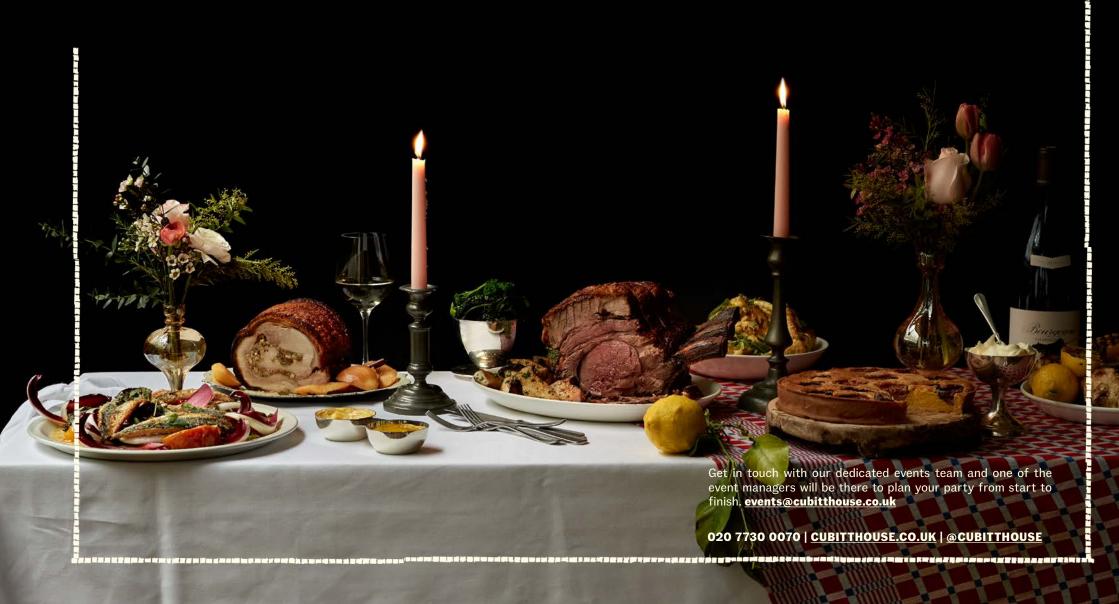

#### **FEASTING MENU ONE**

**SAMPLE** 

58 per person

Served family style

Coombeshead Sourdough, Salted Butter

#### **TO START**

Guinea Fowl, Pistachio & Wild Mushroom Terrine, House Piccalilli Crispy Squid, Tahini, Lime, Za'atar Padron Peppers, Lemon, Sea Salt

#### MAIN

Grilled Chicken, Spring Slaw
Pan-Fried Sea Bream , Aubergine & Tomato Ragu, Preserved Lemon Vinaigrette
Gnocchi, Gorgonzola, Spinach, Crispy Sage

Hand Cut Chips | Steamed or Creamed Spinach

#### **SWEET THINGS**

Vanilla Panna Cotta, Yorkshire Rhubarb Sour Cherry & Pistachio Fudge

Click for Calories

CH

@THEALFREDTENNYSON

The ALFRED TENNYSON

All prices include VAT. An optional 15% service charge will be included on your bill. Allergies? Please tell your server.