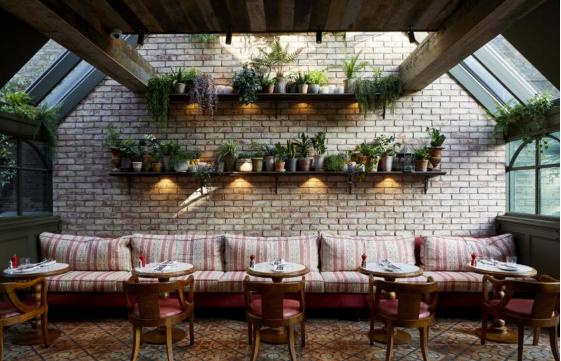

#### **THE CONSERVATORY**

Tucked to the right of the bar, flooded with light and leafy, The Conservatory is a glorious semi-private space to dine whatever the season or occasion.

Seated, up to 24 guests