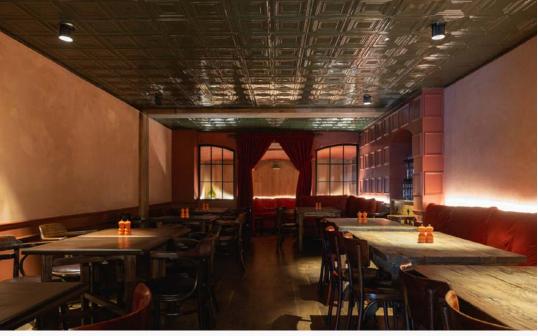

#### **THE CLUBHOUSE**

Our very own secret cocktail bar hidden within the basement. Its elegant wood panelling and subdued mood lighting give a speakeasy atmosphere.

- → Drinks & canapés, up to 45 guests standing
- Audio & video capabilities

#### **FOOTMAN'S QUARTERS**

Curtained off in the vaulted space of The Clubhouse, The Footmans Quarter is the ultimate space for your very own secret soirée

- ♦ Drinks & canapés, up to 20 guests
- Audio & video capabilities