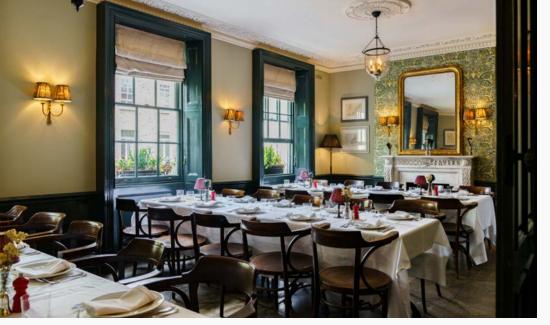

#### THE RESTAURANT

The Restaurant is gorgeously restored retaining many original features with large ornate windows and direct access to the back terrace.

Seated, up to 36 guests

CLICK HERE FOR VIRTUAL TOUR

The Restaurant