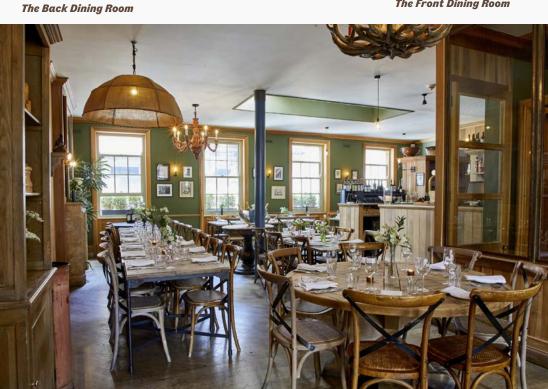

#### THE FRONT DINING ROOM

Curtained off from the restaurant, providing an intimate, private space bathed in natural light that spans the width of the building.

• Seated, up to 35 guests

#### **THE BACK DINING ROOM**

Curtained off from the front section. The Back Dining Room provides a truly relaxed setting for all feasting needs, with sash windows, an atrium ceiling, and open fireplace.

• Seated, up to 45 guests

The Front Dining Room