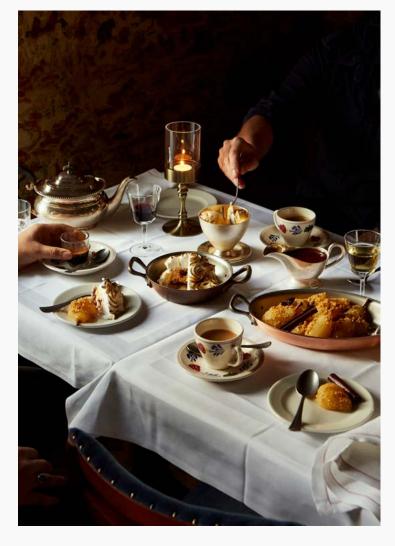

#### **FEASTING MENU ONE**

**SAMPLE** 

58 per person

Served family style

Coombeshead Sourdough, Salted Butter

#### **TO START**

Guinea Fowl, Pistachio & Wild Mushroom Terrine, House Piccalilli Crispy Squid, Tahini, Lime, Za'atar Padron Peppers, Lemon, Sea Salt

#### MAIN

Grilled Chicken, Spring Slaw
Pan-Fried Sea Bream , Aubergine & Tomato Ragu, Preserved Lemon Vinaigrette
Gnocchi, Gorgonzola, Spinach, Crispy Sage

Hand Cut Chips | Steamed or Creamed Spinach

#### **SWEET THINGS**

Vanilla Panna Cotta, Yorkshire Rhubarb Sour Cherry & Pistachio Fudge

Click for Calories

CH

@THEALFREDTENNYSON

The ALFRED TENNYSON

All prices include VAT. An optional 15% service charge will be included on your bill. Allergies? Please tell your server.