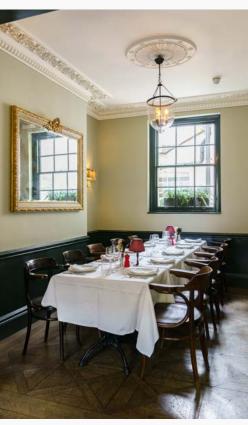

#### THE CHARLOTTE ROOM

The Charlotte Room features a large bay window, elegant wood paneling, and a fireplace, fit for the premiere intimate, private affair.

- Seated, up to 10 guests
- ♦ Drinks & canapés, up to 15 guests
- Audio & video capabilities

The Charlotte Room