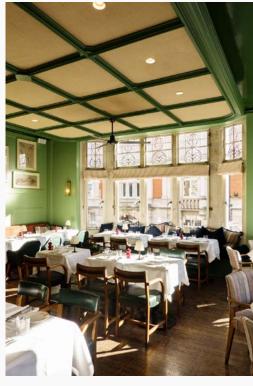

#### THE FIRST FLOOR DINING ROOM

Complete with a sleek cocktail bar and gives a modern "Chop House" feel, The First Floor Dining Room retains much of its original charm and character. The imposing large windows saturate the room with light and give a near-panoramic view of the quaint streets of Marylebone. The ultimate space for the ultimate feast.