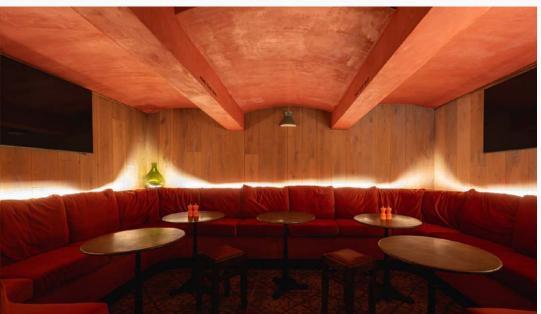

#### **THE CLUBHOUSE**

Our very own secret cocktail bar hidden within the basement. Its elegant wood panelling and subdued mood lighting give a speakeasy atmosphere.

- → Drinks & canapés, up to 45 guests standing
- Audio & video capabilities

#### **FOOTMAN'S QUARTERS**

Curtained off in the vaulted space of The Clubhouse, The Footmans Quarter is the ultimate space for your very own secret soirée

- ♦ Drinks & canapés, up to 20 guests
- Audio & video capabilities