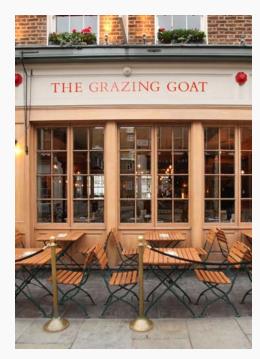

## THE GRAZING GOAT

Located off Oxford Street and Marble Arch, in the quiet back streets of Marylebone Village. The smartly decorated pub boasts large sash windows, open fireplaces, detailed paneling and a solid oak ground floor bar as well as eight boutique bedrooms.

6 NEW QUEBEC STREET, MARYLEBONE, LONDON W1H 7RQ 020 7730 6064 | @THEGRAZINGGOATW1

cubitthouse.co.uk/the-grazing-goat events@thegrazinggoat.co.uk

The First Floor Restaurant Exclusive