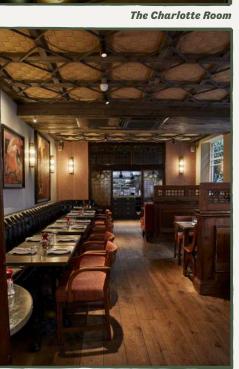

## THE CHARLOTTE ROOM

The Charlotte Room features a large bay window, elegant wood panelling, and a fireplace, fit for an intimate festive affair.

- Seated, up to 12 guests
- ♦ Drinks & canapés, up to 15 guests
- Audio & video capabilities