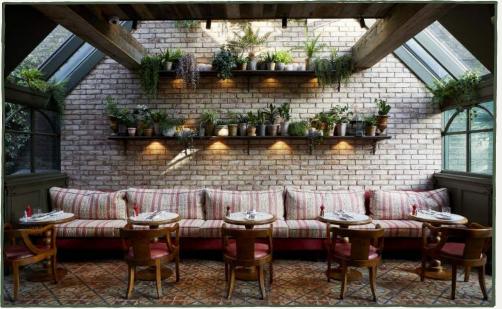

## **THE CONSERVATORY**

Tucked to the right of the bar, flooded with light and leafy, The Conservatory is a glorious semi-private space to dine whatever the occasion this Christmas.

Seated, up to 24 guests

### CLICK HERE FOR VIRTUAL TOUR

The Restaurant

l

The Conservatory