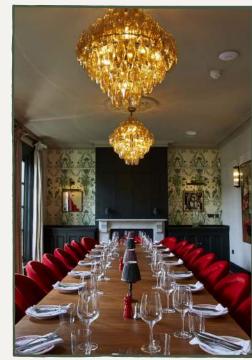

## **THE VICTORIA ROOM**

The Victoria Room in all its splendour comes complete with a grand feasting table for private dining, large chandeliers, and a private terrace providing the ultimate surefire way to impress at your Christmas soirée.

- Seated, up to 20 guests
- ✤ Drinks & canapés, up to 25 guests
- Audio & video capabilities

The Victoria Room