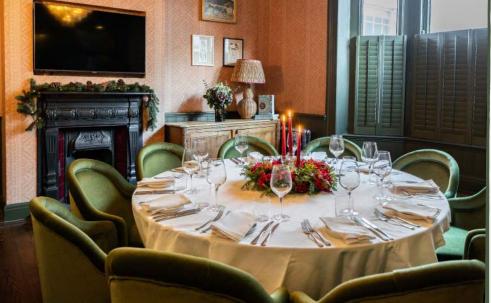

## THE CHARLOTTE ROOM

The Charlotte Room features a large bay window, elegant wood panelling, and a fireplace, fit for an intimate festive affair.

- Seated, up to 12 guests
- ♦ Drinks & canapés, up to 15 guests
- Audio & video capabilities