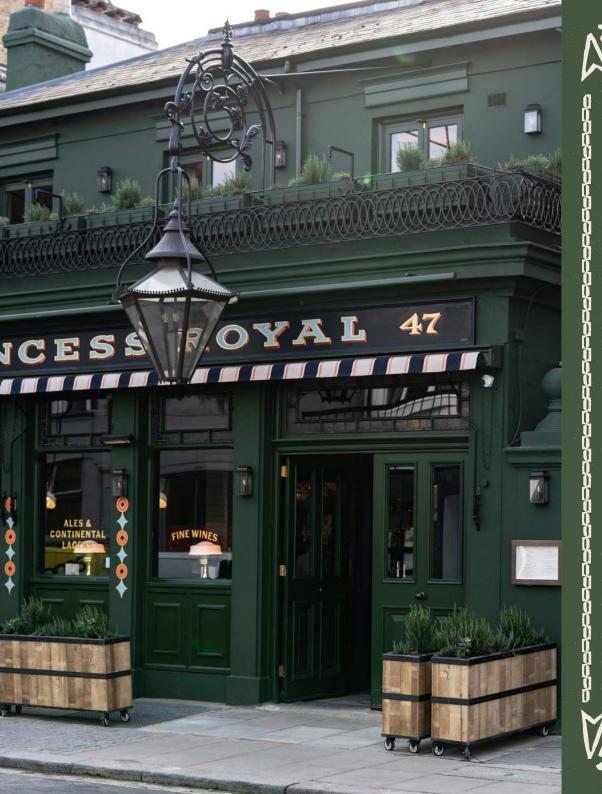

# THE PRINCESS Royal

A magnificently refurbished Victorian pub in the heart of Notting Hill, with open planned bar and dining spaces, two stunning terraces by Jinny Blom and sporting two private feasting rooms, and four boutique bedrooms for the ultimate London Christmas weekend getaway.

#### 47 HEREFORD RD, NOTTING HILL, LONDON W2 5AH 020 3096 6996 | @PRINCESSROYALNOTTINGHILL

cubitthouse.co.uk/the-princess-royal events@princessroyallondon.co.uk

\_\_\_\_\_\_\_\_\_\_\_\_\_\_\_\_