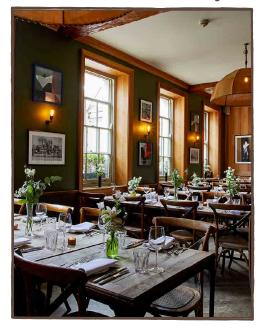

#### THE FRONT DINING ROOM

Curtained off from the restaurant and bathed in natural light from the sash windows that span the width of the building, the front dining room provides an intimate, private space for gatherings in Marylebone.