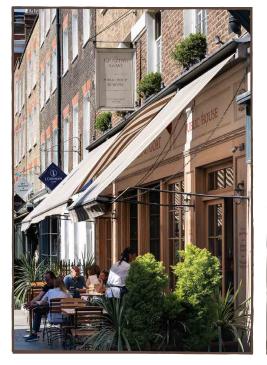

# THE GRAZING GOAT

Located off Oxford Street and Marble Arch, in the quiet back streets of Marylebone Village. The smartly decorated pub boasts large sash windows, open fireplaces, detailed paneling and a solid oak ground floor bar as well as eight boutique bedrooms.