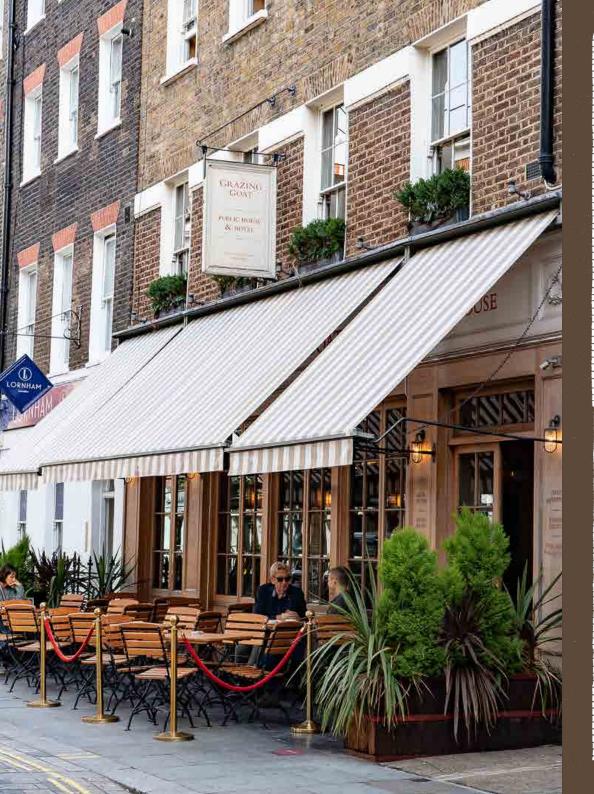

# THE GRAZING GOAT

Located off Oxford Street and Marble Arch, in the quiet back streets of Marylebone Village. The smartly decorated pub boasts large sash windows, open fireplaces, detailed paneling and a solid oak ground floor bar as well as eight boutique bedrooms.

6 NEW QUEBEC STREET, MARYLEBONE, LONDON W1H 7RQ 020 7730 6064 | @THEGRAZINGGOATW1

cubitthouse.co.uk/the-grazing-goat events@thegrazinggoat.co.uk

**WEBSITE** 

The Front Dining Room