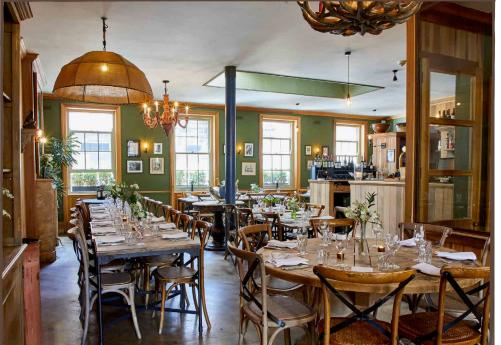

#### THE BACK DINING ROOM

Curtained off from the front section, The Back Dining Room provides a truly relaxed setting for all feasting needs for your party, with sash windows, an atrium ceiling, and cosy, open fireplace.

• Seated, up to 45 guests