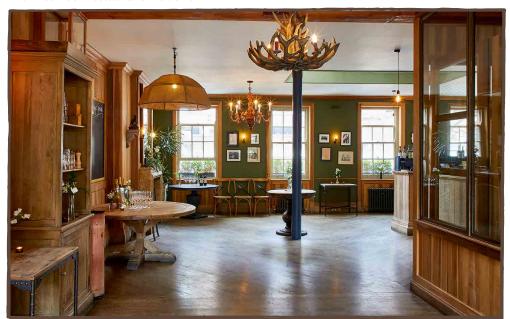

# THE GRAZING GOAT

Located off Oxford Street and Marble Arch, in the quiet back streets of Marylebone Village. The smartly decorated pub boasts large sash windows, open fireplaces, detailed paneling and a solid oak ground floor bar as well as eight boutique bedrooms.

#### **FIRST FLOOR EXCLUSIVE**

Tastefully decorated with large sash windows and an open fireplace, The First Floor Restaurant can be exclusively hired for private events and dining.

- Seated, up to 70 guests
- ♦ Drinks & canapés, up to 100 guests
- Audio & Video capabilities