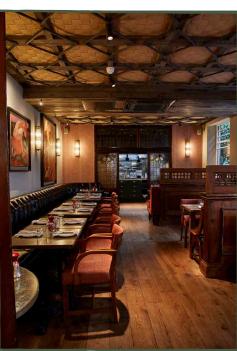

### **THE RESTAURANT**

The Restaurant is gorgeously restored retaining many original features with large ornate windows and direct access to the back terrace.

Seated, up to 36 guests

**CLICK HERE FOR OUR VIRTUAL TOUR** 