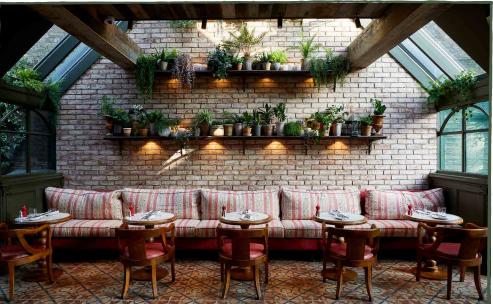

### **THE CONSERVATORY**

Tucked to the right of the bar, flooded with light and leafy, The Conservatory is a glorious semi-private space to dine whatever the season or occasion.

Seated, up to 24 guests