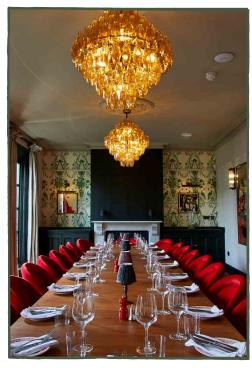

#### The Victoria Room

### **THE VICTORIA ROOM**

The Victoria Room in all its splendour comes complete with a grand feasting table for private dining, large chandeliers, and a private terrace providing the ultimate surefire way to impress at your next soirée.

- Seated, up to 20 guests
- ♦ Drinks & canapés, up to 25 guests
- Audio & video capabilities