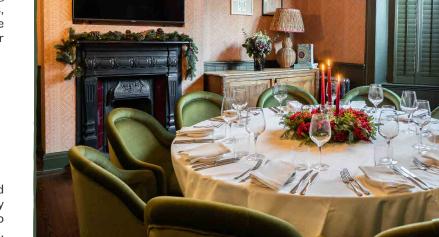

### **THE CHARLOTTE ROOM**

The Charlotte Room features a large bay window, elegant wood paneling, and a fireplace, fit for the premiere intimate, private affair.

- Seated, up to 12 guests
- ♦ Drinks & canapés, up to 15 guests
- Audio & video capabilities