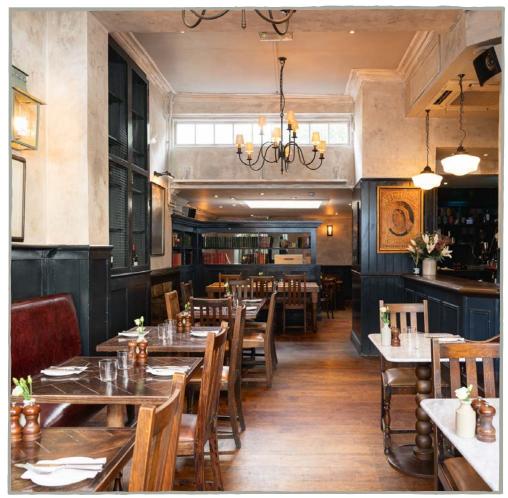

With its understated muted tones, high ceilings with skylights and a central island bar, the semi-private Restaurant and Snug spaces can be booked exclusively for intimate gatherings, creating a wonderfully vibrant atmosphere for parties and feasting.

Seated up to 55 guests

Or you can book them separately: