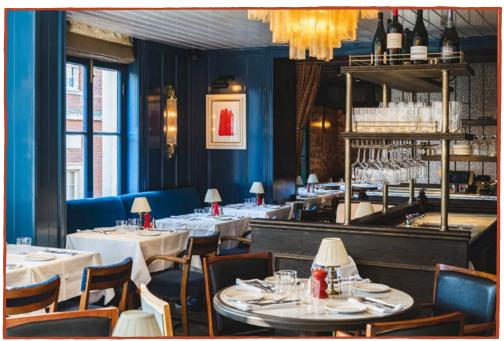

#### **THE SNUG**

Curtained off from the main dining area in the restaurant, the snug provides the ultimate space for an elevated, intimate private dining experience.