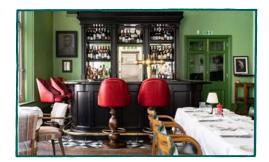

### THE FIRST FLOOR DINING ROOM

Complete with a sleek cocktail bar and gives a modern "Chop House" feel, The First Floor Dining Room retains much of its original charm and character. The imposing large windows saturate the room with light and give a near-panoramic view of the quaint streets of Marylebone. The ultimate space for the ultimate feast.