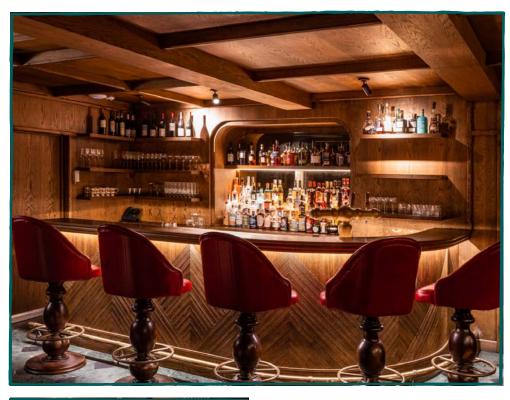

#### **THE CLUBHOUSE**

Our very own secret cocktail bar hidden within the basement. Its elegant wood panelling and subdued mood lighting give a speakeasy atmosphere.

- → Drinks & canapés, up to 45 guests standing
- Audio & video capabilities