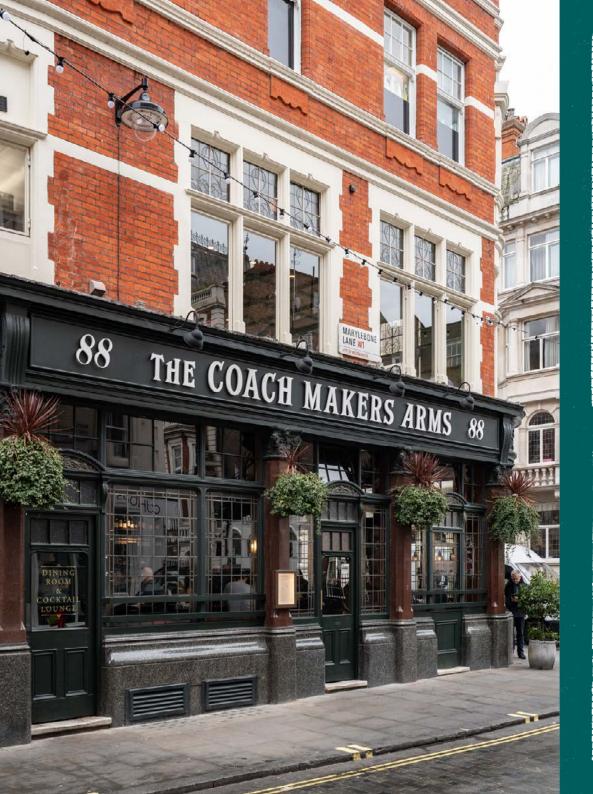

# THE COACH MAKERS ARMS

Placed in the Heart of Marylebone Lane, The Coach Makers Arms is a long-standing Victorian pub that has been tastefully restored. You will find a bustling ground floor bar, a suave "Chop House" style restaurant on the first floor, and our very own secret speak-easy style cocktail bar in the basement. A true hub for the community.

88 MARYLEBONE LANE, MARYLEBONE, LONDON W1U 2PY 020 7730 6064 | @THE COACHMAKERS

> cubitthouse.co.uk/the-coach-makers-arms events@thecoachmakersarms.co.uk

> > **WEBSITE**