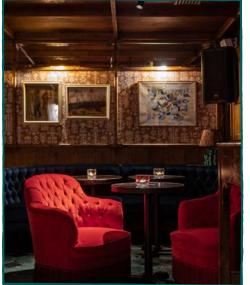

#### **THE CLUBHOUSE**

Our very own secret cocktail bar hidden within the basement. Its elegant wood panelling and subdued mood lighting give a speakeasy atmosphere.

- → Drinks & canapés, up to 45 guests standing
- Audio & video capabilities