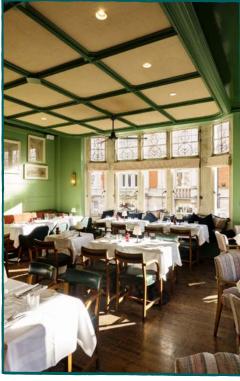

### THE FIRST FLOOR DINING ROOM

Complete with a sleek cocktail bar and gives a modern "Chop House" feel, The First Floor Dining Room retains much of its original charm and character. The imposing large windows saturate the room with light and give a near-panoramic view of the quaint streets of Marylebone. The ultimate space for the ultimate feast.

- Seated, up to 45 guests
- Audio capabilities