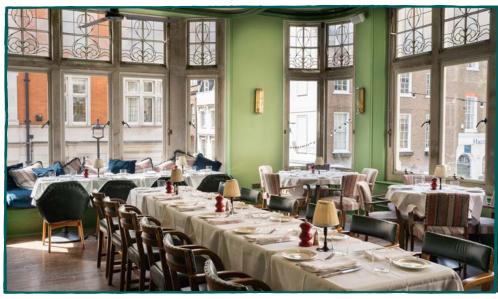

### THE FIRST FLOOR DINING ROOM

Complete with a sleek cocktail bar and gives a modern "Chop House" feel, The First Floor Dining Room retains much of its original charm and character. The imposing large windows saturate the room with light and give a near-panoramic view of the quaint streets of Marylebone. The ultimate space for the ultimate feast.

- Seated, up to 45 guests
- Audio capabilities